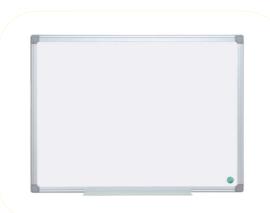

# **PRODUCT NAME:** Earth Lacquered Steel Board

#### PRODUCT SHORT DESCRIPTION:

Earth Lacquered Steel Aluminium Frame

#### **FEATURES AND BENEFITS:**

- Best performance dry erase surface ideal for normal use
- Excellent value balanced on quality and price
- Aluminium pen tray and wall fastening kit included
- Vertical or horizontal mounting
- 10 year warranty on board surface
- C2C Certification