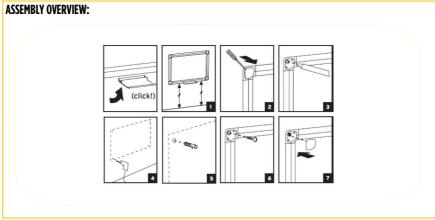

25 | 9,07    | 12,05   | MA1207790  |      |
| Grey Aluminium | Lacquered steel | 1800x900      | 2000x940x25  | 8,25    | 10,87   | MA0707790  |      |

Page 1 | 3





# **PRODUCT NAME:** Earth Lacquered Steel Board

| Grey Aluminium | Lacquered steel | 1800x1200 | 2000x1260x25 | 13,56 | 17,05 | MA2706790 |  |
|----------------|-----------------|-----------|--------------|-------|-------|-----------|--|
| Grey Aluminium | Lacquered steel | 2000x1000 | 2200x1050x25 | 10,08 | 13,28 | MA2207790 |  |
| Grey Aluminium | Lacquered steel | 2000x1200 | 2200x1260x25 | 11,00 | 14,30 | MA2807790 |  |
| Grey Aluminium | Lacquered steel | 2400x1200 | 2590x1260x25 | 17,96 | 22,47 | MA2106790 |  |

#### **TECHNICAL DETAILS**

#### **COMPOSITION:**

- Aluminum frame
- 10 year warranty on board surface



### **CERTIFICATION AND LEGISLATION:**

C2C Certification



#### SUGGESTED ADVERT:

# Earth Lacquered Steel Board

### **Earth Lacquered Steel Aluminium Frame**

- Best performance dry erase surface ideal for normal use
- Excellent value balanced on quality and price
- Aluminium pen tray and wall fastening kit included
- Vertical or horizontal mounting
- 10 year warranty on board surface
- C2C Certification













# **PRODUCT NAME:** Earth Lacquered Steel Board

### WITHIN FAMILY:

- Earth enamel board
- Earth melamine board

• Earth Trio Maya white boards

| QR CODE: |  |  |
|----------|--|--|
|          |  |  |
|          |  |  |
|          |  |  |

Author: Catarina Veiga

Approval:

11/2/

**Revision: 03**Date: 16-05-2018