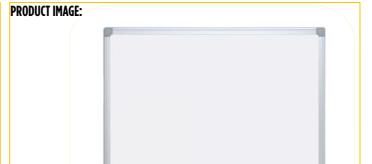

# **PRODUCT NAME:** Earth Lacquered Steel Board

#### PRODUCT SHORT DESCRIPTION:

Earth Lacquered Steel Aluminium Frame

#### **FEATURES AND BENEFITS:**

- Best performance dry erase surface ideal for normal use
- Excellent value balanced on quality and price
- Aluminium pen tray and wall fastening kit included
- Vertical or horizontal mounting
- 10 year warranty on board surface
- C2C Certification