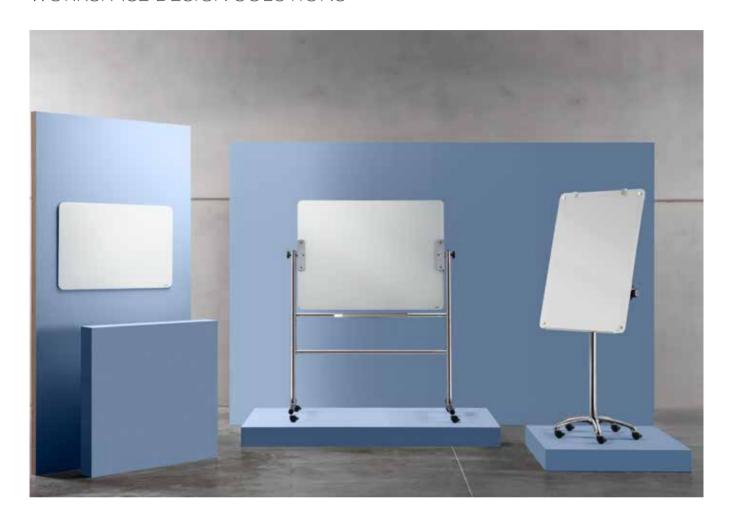

unique communication aid.

- High performance ultra clear white 4mm magnetic tempered glass surface with lifetime warranty
- Robust metal chromed structure with metal market tray
- Includes 2 magnetic extension bars that allow you to present up to 3 sheets of paper
- Adjustable height and angle
- Adjustable pad clamp for use with any type of flipchart pad
- Mobile base with 5 locking castors





Supreme magnetic writing surface with smooth round corners. Allows you to write and also to post additional information with the use of magnets.

Full mobility, portable and extremely versatile angle board usage (angle adjustable). Included metal pen tray.

Adjustable height, robust metal chromed structure, with five star base with lockable castors for stability.

### WORKSPACE DESIGN SOLUTIONS



#### TECHNICAL INFORMATION

Frame I frameless

Surface I ultra clear white glass

Tray I metal

Legs | chromed steel



Article code Name Size w x h x d mm GEA4852166 Glass Mobile Easel Porto 750 x 1650/1950 x 700



# **ARCHYI.** www.archyi-inspiration.com