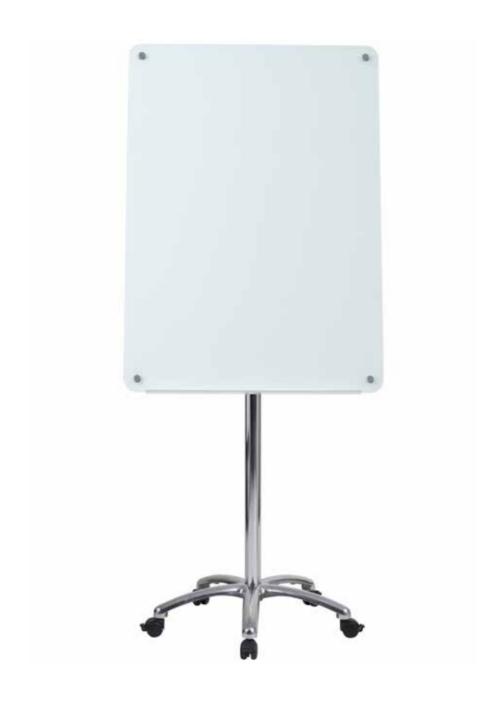

## GLASS MOBILE EASEL PORTO

No other writing surface allows such pleasant free writing, as a glass surface. Its silky touch and feel is also reflected in this mobile easel's design. Adding mobility to Porto Collection, this easel with metal chromed structure is a truly unique communication aid.

- High performance ultra clear white 4mm magnetic tempered glass surface with lifetime warranty
- Robust metal chromed structure with metal market tray
- Includes 2 magnetic extension bars that allow you to present up to 3 sheets of paper
- Adjustable height and angle
- Adjustable pad clamp for use with any type of flipchart pad
- Mobile base with 5 locking castors

Adjustable height, robust metal chromed structure, with five star base with lockable castors for stability.