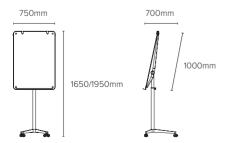

#### TECHNICAL INFORMATION

Frame I frameless

Surface I ultra clear white glass

Tray I metal

Legs | chromed steel

Article code Name Size w x h x d mm GEA4852166 Glass Mobile Easel Porto 750 x 1650/1950 x 700