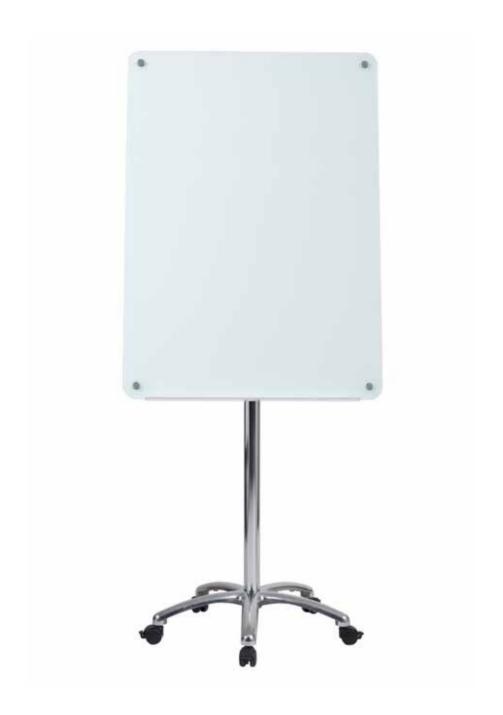

## GLASS MOBILE EASEL PORTO

No other writing surface allows such pleasant free writing, as a glass surface. Its silky touch and feel is also reflected in this mobile easel's design. Adding mobility to Porto Collection, this easel with metal chromed structure is a truly unique communication aid.

- High performance ultra clear white 4mm magnetic tempered glass surface with lifetime warranty
- Robust metal chromed structure with metal market tray
- Includes 2 magnetic extension bars that allow you to present up to 3 sheets of paper
- Adjustable height and angle
- Adjustable pad clamp for use with any type of flipchart pad
- Mobile base with 5 locking castors

Supreme magnetic writing surface with smooth round corners. Allows you to write and also to post additional information with the use of magnets.

Full mobility, portable and extremely versatile angle board usage (angle adjustable). Included metal pen tray.

Adjustable height, robust metal chromed structure, with five star base with lockable castors for stability.