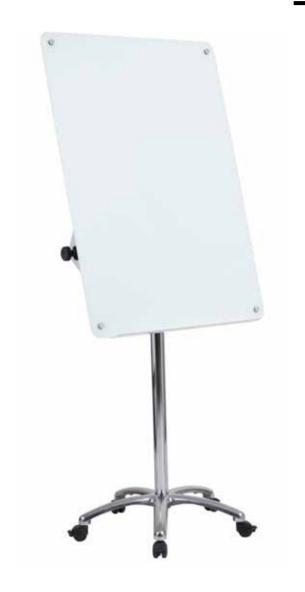

- High performance ultra clear white 4mm magnetic tempered glass surface with lifetime warranty
- Robust metal chromed structure with metal market tray
- Includes 2 magnetic extension bars that allow you to present up to 3 sheets of paper
- Adjustable height and angle
- Adjustable pad clamp for use with any type of flipchart pad
- Mobile base with 5 locking castors

Supreme magnetic writing surface with smooth round corners. Allows you to write and also to post additional information with the use of magnets.

Full mobility, portable and extremely versatile angle board usage (angle adjustable). Included metal pen tray.