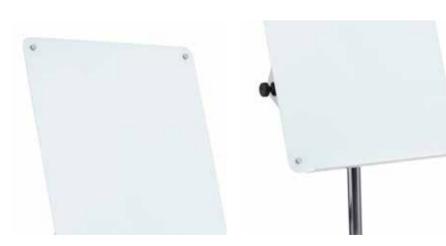

- High performance ultra clear white 4mm magnetic tempered glass surface with lifetime warranty
- Robust metal chromed structure with metal market tray
- Includes 2 magnetic extension bars that allow you to present up to 3 sheets of paper
- Adjustable height and angle
- Adjustable pad clamp for use with any type of flipchart pad
- Mobile base with 5 locking castors

Supreme magnetic writing surface with smooth round corners. Allows you to write and also to post additional information with the use of magnets.

Full mobility, portable and extremely versatile angle board usage (angle adjustable). Included metal pen tray.