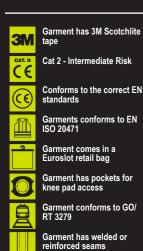

- Triple sewn seams for extra strength
- 7 Belt loop waistband
- 2 x cargo pockets
- Knee pad pockets
- 3 x 3M Scotchlite Retro-reflective leg bands
- Tall and short leg option available
- EN ISO 20471 Class 2 high visibility
- RIS-3279-TOM Railway use certified.