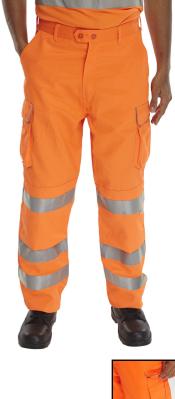

## Selling UOM:

Each

Pack Size:

1

- "Railspec" trousers
- 280gsm 80-20 polyester cotton
- Teflon treatment coated for improved soil release
- Durable hard wearing whilst remaining soft and comfortable

**RAIL SPEC TROUSER 36"SHORT LEG** 

- Triple sewn seams for extra strength
- 7 Belt loop waistband
- 2 x cargo pockets
- Knee pad pockets
- 3 x 3M Scotchlite Retro-reflective leg bands
- Tall and short leg option available
- EN ISO 20471 Class 2 high visibility
- RIS-3279-TOM Railway use certified.