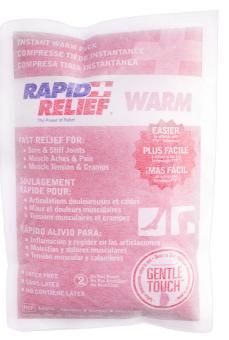

## INSTANT WARM PACK C/W GENTLE TOUCH TECHNOLOGY LARGE 5"X 9"

The Rapid Relief® Instant Warm Packs with patented Insta Gel technology deliver soothing warmth directly to the skin for therapeutic healing. Patented gel technology turns from liquid to a contouring gel when activated, allowing for the product to contour to each affected body part. Tested to retain heat much longer compared to other traditional instant warm packs.

## Features

• Temperature: Delivers approximately 44°C/111°F of warm therapy when activated at room temperature

- Gentle Touch technology, which means this product can be applied directly to the skin
- FTP (fold-to-pop) technology, allowing the user to activate the warm pack simply by folding it in half
- Direct-to-skin application with Gentle Touch technology
- Tri-lingual packaging (English, Spanish and French)

## Application

- INSTANT WARM THERAPY RELIEF:
- Arthritis pain
- Relax sore muscles
- Improve the flexibility of tendons and ligaments

| Packaging Waste<br>Cardboard<br>Carton Weight: |        | Туре  | Units | Weight(g) | Length(mm) | Width(mm) | Height(mm) |
|------------------------------------------------|--------|-------|-------|-----------|------------|-----------|------------|
|                                                | 5.40kg | Outer | 1     | 300.00    | 354.00     | 262.00    | 160.00     |