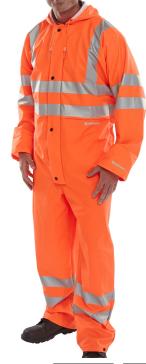

**BSEEN PU COVERALL OR LGE** 

PECIFICAT

**Product Code:** 

**PUCORL** 

Selling UOM:

Each

Pack Size:

- Garment has breathable fabric
- Cat 2 Intermediate Risk

Conforms to the correct EN standards Garments conforms to EN ISO 20471

Garment comes with a hood

Garment has welded or reinforced seams

Garment is weather proof

- Breathable fabric
- Polyester with PU coating.
- Hood with drawcord.
- Zip front with stud flap.
- Elasticated storm cuffs.
- Studded ankles.
- Stitched and welded seams.
- Retro reflective tape.
- Conforms to EN ISO 20471 Class 3 High Visibility
- Conforms to EN343 Class 3 Water Penetration Class 1 Air Permeability