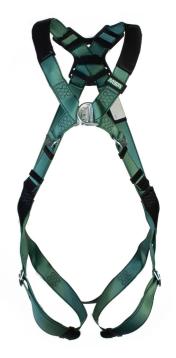

## LARGE V-FORM BACK/CHEST D-RING QWIK-FIT HARNESS

The V-FORM full body safety harness allows you to focus on your job - not your harness. Featuring a patent pending RaceFORM™ buckle, bulky chest straps are eliminated for a close and superior comfortable fit. The athletic cut of the V-FORM harness contours to the body improving upper torso movement on the job, while its downward adjusting design allows you to quickly adjust your harness for a fit that lasts throughout the day. Giving you the flexibility and adjustability, you need. The new hex style stich patterns make finding broken threads easy when inspecting the harness.

- 140kg load capacity
- Back and chest steel D-Ring
- Qwik-Fit buckle connection
- Polyester thread, stitching and webbing
- · Available in sizes small, standard and extra large
- EN361:2002 Personal protective equipment against falls from a height. Full body harnesses