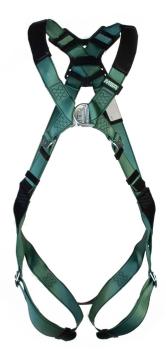

## **XS V-FORM BACK/CHEST D-RING QWIK- FIT HARNESS**

The V-FORM<sup>™</sup> full body safety harness allows you to focus on your job - not your harness. Featuring a patent pending RaceFORM<sup>™</sup> buckle, bulky chest straps are eliminated for a close and superior comfortable fit. The athletic cut of the V-FORM harness contours to the body improving upper torso movement on the job, while its downward adjusting design allows you to quickly adjust your harness for a fit that lasts throughout the day. Giving you the flexibility and adjustability, you need. The new hex style stich patterns make finding broken threads easy when inspecting the harness.

- 140kg load capacity
- Back steel D-Ring
- Qwik-Fit buckle connection
- Polyester thread, stitching and webbing
- Available in sizes small, standard and extra large

 EN361:2002 Personal protective equipment against falls from a height. Full body harnesses