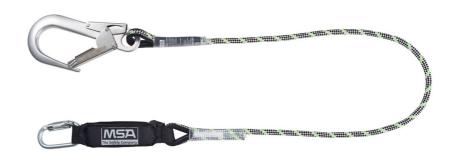

## 1.8M KERNMANTEL ENERGY ABSORBING LANYARD

The MSA lanyards are available in web and kernmantel rope configurations with a variety of connectors. Energy-absorbing lanyards provide a means of connection between the fall arrest attachment of MSA full body harnesses and a qualified anchorage pont. The energy absorber keeps fall arrest forces below 6 kN.

- Single leg configuration, twin-leg options also available
- Leading edge approved for use in leading edge application
- Cross stich and a strong transparent covering sleeve to protect the ends and makes the stitches visible for easy inspection
- Abrasion resistant thimble at the end of the loops to prevent the rope from being damaged by the metallic contact of the connector
- A colour tracer strand that loses it colour in due course of time showing that the lanyard is now unfit for further use
- 11mm Nylon Kernmantel rope
- Galvanized alloy steel twist-lock carabiner
- The Carabiner has a minimum breaking strength of 23kN with a gate opening of 60mm
- Aluminum Alloy Scaffolding hook
- The Scaffolding hook has a minimum breaking strength of 23 kN with a gate opening of 16 mm
- Maximum arrest force of 6kN
- Conforms to EN 352:2002 Personal protective equipment against falls from a height. Energy absorbers