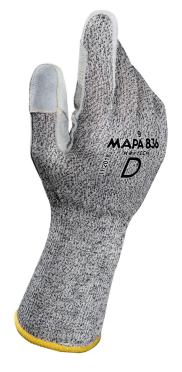

## SPECIFICATION SHEET

**KRYTECH 836 GLOVE SIZE 11(XXL)** 

Product Code:

MAPA836XXL

Selling UOM:

Each

Pack Size:

12

- Excellent cut protection and resistance to wear with optimal dexterity and comfort
- Protection of the forearm thanks to its longer cuff
- Good resistance to wear and good puncture resistance (barbs) due to leather palm
- Reinforced crotch between thumb and forefinger
- Seamless textile support from HDPE fibres
- EN 388:2016 Protective gloves against mechanical risks 4X43D
- EN 407 Protective gloves against thermal risks X1XXXX

Key applications with the Automotive and mechanical industry include:

- Metal working
- Handling untrimmed parts or sheet metal
- Handling sheet metal
- Handling parts post-press
- Cutting strips (plasma etc.)