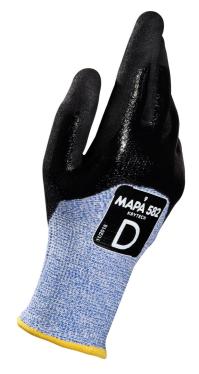

## **KRYTECH 582 GLOVE SIZE 11(XXL)**

**Product Code:** 

MAPA582XXL

Selling UOM:

Each

Pack Size:

12

- Highly durable double nitrile coated cut protective glove
- Special Grip & Proof finish which ensures liquidproofness and grip in oily situations
- Optimal cut resistance: level D (ANSI Cut 4)
- Excellent abrasion resistance increases glove lifetime
- Visible indicator in blue textile to easily identify the cut-performance level in the workplace
- Washable for 5 cleaning cycles
- Available in vending machine packaging
- EN 388:2016 Protective gloves against mechanical risks 4X43D