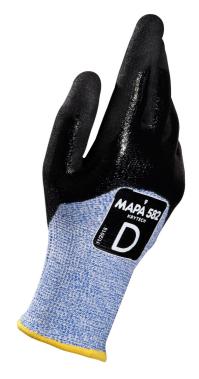

## **KRYTECH 582 GLOVE SIZE 10(XL)**

**Product Code:** 

MAPA582XL

Selling UOM:

Each

Pack Size:

12

- Highly durable double nitrile coated cut protective glove
- Special Grip & Proof finish which ensures liquidproofness and grip in oily situations
- Optimal cut resistance: level D (ANSI Cut 4)
- Excellent abrasion resistance increases glove lifetime
- Visible indicator in blue textile to easily identify the cut-performance level in the workplace
- Washable for 5 cleaning cycles
- Available in vending machine packaging
- EN 388:2016 Protective gloves against mechanical risks 4X43D