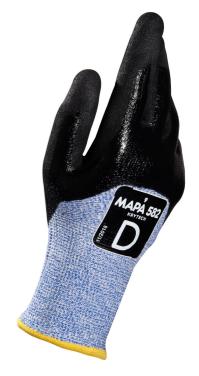

## KRYTECH 582 GLOVE SIZE 09(L)

**Product Code:** 

MAPA582L

Selling UOM:

Each

Pack Size:

12

- Highly durable double nitrile coated cut protective glove
- Special Grip & Proof finish which ensures liquidproofness and grip in oily situations
- Optimal cut resistance: level D (ANSI Cut 4)
- Excellent abrasion resistance increases glove lifetime
- Visible indicator in blue textile to easily identify the cut-performance level in the workplace
- Washable for 5 cleaning cycles
- Available in vending machine packaging
- EN 388:2016 Protective gloves against mechanical risks 4X43D