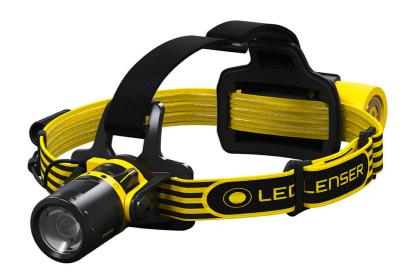

## LEDLENSER EXH8R ATEX 200LM LED HEADLAMP

**Product Code:** 

LED501018

Selling UOM:

Each

Pack Size:

,

- Rechargeable, intrinsically safe Zone 1/21 LED headlamp, focusable and directable beam
- II 2G Ex ib op is IIC T4 Gb / II 2D Ex ib op is IIIC T135°C Db
- Dust/Water Resistance IP66
- Run time (H) 10/45
- Lumens 200/45
- L-ion battery and charging dock (supplied)