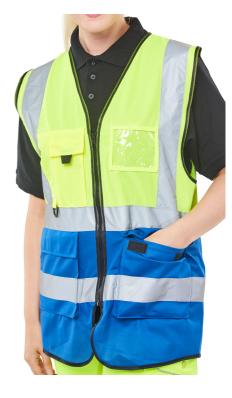

TWO TONE EXECUTIVE WAISTCOAT SAT YELLOW/ROYAL XS

PECIFICAT

Product Code:

**HVWCTTSYRXS** 

Selling UOM:

Each

Pack Size:

1

CE

Cat 2 - Intermediate Risk

- Saturn yellow Hi Vis executive waistcoat100% Polyester
- Front zip fastening
- Two large front pockets with flaps
- Mobile phone pocket with hook and loop fastening flap
- Radio loop
- Pen & pencil pockets
- Transparent ID pouch pocket
- Retro-reflective tape
- Covered mesh back panel
- EN ISO 20471 Class 1 high visibility