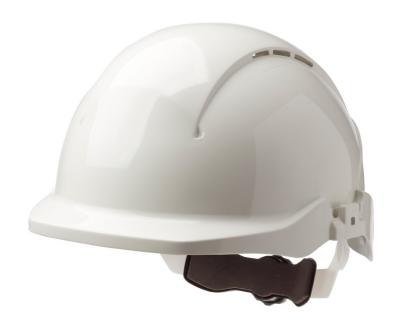

## **CONCEPT CORE REDUCED PEAK SAFETY HELMET**

- Lightweight ABS helmet for wearer comfort and prolonged use
- Includes premium Twist2Fit Ratchet headband for a quick and easy custom fit
- Ideal for roofing, steel erecting, scaffolding and installation work
- Approved to EN 397, EN 50365