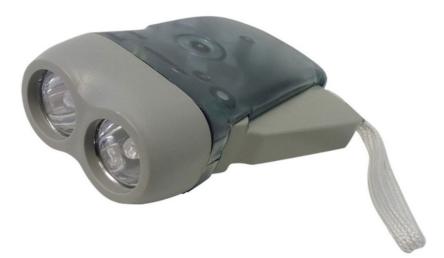

# HYPADRIVE MINI WIND UP TORCH

## Selling UOM:

Each

Pack Size:

1

- 2 LED lights
- Flywheel stores energy, so you will never be caught without a working torch
- Small and lightweight
- Easy portability and storage
- No batteries required, simply squeeze and release the handle to charge the torch
- Perfect for road and home emergencies and camping