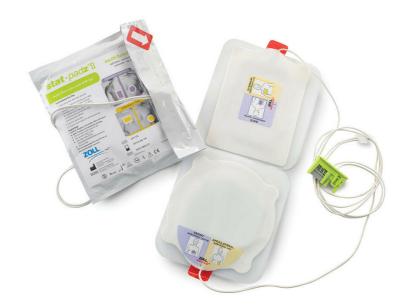

## **ZOLL STAT II PADS**

 ZOLL Stat-padz® are the fastest, easiest-to-use multi-function defibrillator electrodes and are optimized for emergency resuscitation situations

- Pre-connected electrodes
- Speed Pack<sup>™</sup> reduces cord tangles and fumbling
- Dlagrams instructing where to place pads
- Improved polymer gel enhances lateral conductivity; results in less skin effects.
- Center energy feed distributes energy uniformly; reduces edge effect
- Compatible with AED Plus and AED Pro
- Specially designed connector that works directly with the AED