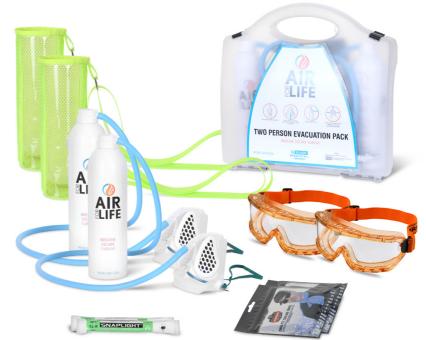

## TWO PERSON EVACUATION KIT

Product Code:

CM1992

Selling UOM:

Each

Pack Size:

1

• The AirForLife Evacuation Kits are designed to enable the evacuation from fire or other emergency situations including, high rise living and commercial buildings, tunnels, mining, rail or anywhere escape, or rescue might be a risk.

## The kits include:

• The unique, patented AirForLife emergency escape device.
Universal Goggles - designed to improve visibility and protect the eyes from smoke and debris
Cyalume Lightstick- to help light up the evacuation path, or signal to potential rescuers
Cooling Towel- simply dampen and the unique towel formulation, retains water and can be used to
keep head, neck and arms cool

Holster - the unique AirForLife holster is designed to quickly throw over your shoulder and hold the AirForLife cylinder close to your side, keeping your hands free.

CM1991 - Kit for single person evacuation

CM1992 - Kit for dual person evacuation.

Use a combination of kits to cover family or work colleagues

| Packaging Waste | Туре  | Units | Weight(g) | Length(mm) | Width(mm) | Height(mm) |
|-----------------|-------|-------|-----------|------------|-----------|------------|
| Cardboard       | Outer | 1     | 33.34     |            |           |            |
| Plastic         | Inner | 1     | 104.38    |            |           |            |