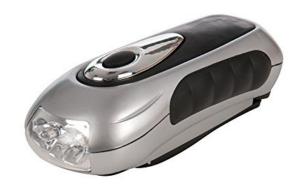

- Handy wind-up torch for foolproof lighting in all kinds of general and emergency situation.
- Durable polypropylene body with soft-grip rubber pads and rubber on/off thumb switch for comfortable operation.
- Features 2 x brightness options with use of either 1 or 3 bright LEDs, depending on individual requirements.
- 60 seconds winding produces up to 10 minutes effective torch light.
- 15-lumen output.
- Sturdy winding arm with soft rubber grip.
- No batteries required. Length 140mm.