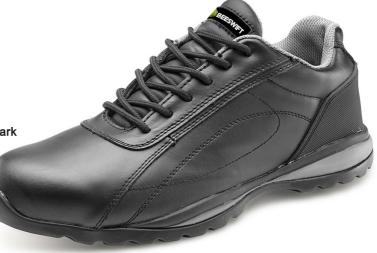

Product Code:

CF7BL06.5

## D/D TRAINER SHOE S1P BL/GY 06.5

The manufacturer or his nominated representative established in the community:

Beeswift Limited Unit 120 The Hub Birmingham United Kingdom B6 7ES

Declares that the P.P.E described above is in conformity with the provisions of Regulation (EU) 2016/425 and where in such case the national standard transposing harmonised standard numbers: