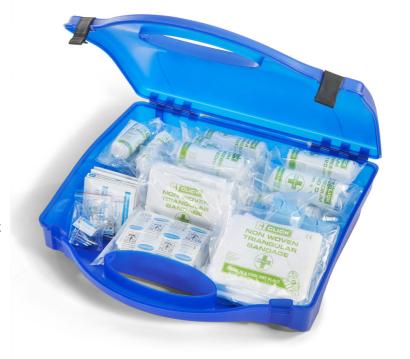

## BS8599-1 MEDIUM KITCHEN / CATERING FIRST AID KIT

Click Medical Kitchen First Aid Kit - Ideal for use in the catering industry where food is being prepared or sold.

Plasters included within the kit are blue and metal detectable to help trace in food stuffs should they detatch from the wound.

## Kit Contains:

- 1 x Guidance note.
- 2 x Burn relief dressing (10cm x 10cm).
- 60 x Blue detectable plasters.
- 3 x Eyepad dressing with sterile bandage.
- 2 x Foil blanket.
- 2 x Large HSE dressing (18cm x 18cm) sterile Flow-wrapped.
- 6 x Medium HSE dressing (12cm x 12cm) sterile Flowwrapped.
- 9 x Blue nitrile gloves (pair).
- 1 x Mouth-to-mouth resuscitation device with valve.
- 3 x Finger dressing with adhesive fixing 3.5cm.
- 2 x Conforming bandage 7.5cm x 4m.
- 1 x Microporous tape 2.5cm x 5m
- 30 x Sterile cleansing wipes.
- 3 x Single use triangular bandage 90cm x 127cm.
- 1 x Universal shears small.