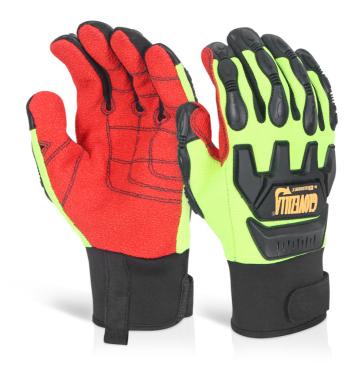

## GLOVEZILLA MECHANICAL IMPACT GLOVE L GREEN XXL

- Unique combination of mechanics-style backs with abrasion-resistant palms.
- Specially placed thermo-plastic rubber pads at back of hand protect against knocks without creating stiffness
- Neoprene cuffs with hook and loop closure allow for ease of donning plus extra cushioning at the wrist.
- EN 388:2016+A1:2018
- Level 4 Abrasion Resistance
- Level X Cut resistance (Coupe Test)
- Level 4 Tear Resistance
- Level 3 Puncture Resistance
- Level B TDM Cut Resistance (ISO 13997)
- Level P Impact Protection