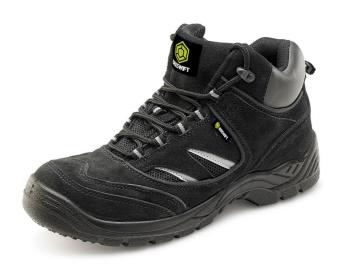

## D/D TRAINER BOOT BLACK 10.5

Product Code: CDDTBBL10.5

The manufacturer or his nominated representative established in the community:

Beeswift Limited Unit 120 The Hub Birmingham United Kingdom B6 7ES

Declares that the P.P.E described above is in conformity with the provisions of Regulation (EU) 2016/425 and where in such case the national standard transposing harmonised standard numbers:

EN ISO 20345:2011

and is in compliance with:

Module B (EU) - EU Type Certification

Is identical to the P.P.E which is subject of Certificate number:

LECFI00376684

Module B (EU) Issued by:

Intertek Testing Sevices
Centre Court, Meridian Business Park
Leicestershire
Leicester
LE19 1WD
England
NB Number: 0362