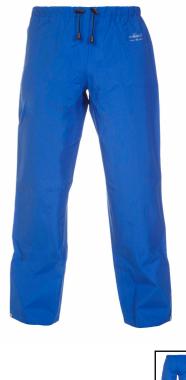

Product Code:

HYD072350RL

Selling UOM:

Each

Pack Size:

1

- Adjustable leg opening with press studs
- Mesh polyester lining
- Simply no Sweat (SNS) 210gsm Polyester laminate fabric
- Highly breathable providing great comfort
- Durable and cost effective
- Smooth polyester textile finish
- Conforms to EN343 Class 3 Water penetration
- Conforms to EN343 Class 3 Breathability

## UTRECHT SNS WATERPROOF TRS ROYAL BLUE LARGE

| Packaging Waste | ••      | Units | Weight(g) | Length(mm) | Width(mm) | Height(mm) |
|-----------------|---------|-------|-----------|------------|-----------|------------|
| Cardboard       | Outer   | 1     | 680.00    | 580.00     | 432.00    | 202.00     |
| Paper           | Inner   | 20    | 8.86      |            |           |            |
| Plastic         | Inner   | 20    | 11.63     |            |           |            |
| Cardboard       | Inner   | 20    | 12.91     |            |           |            |
| Carton Weight:  | 11.88kg |       |           |            |           |            |