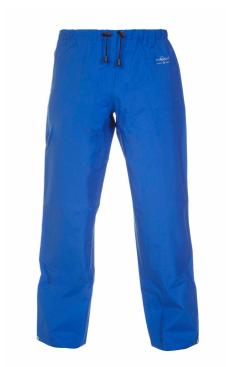

## UTRECHT SNS WATERPROOF TRS ROYAL BLUE MEDIUM

- Elasticated waist with draw cord
- Adjustable leg opening with press studs
- Mesh polyester lining
- Simply no Sweat (SNS) 210gsm Polyester laminate fabric
- Highly breathable providing great comfort
- Durable and cost effective
- Smooth polyester textile finish
- Conforms to EN343 Class 3 Water penetration
- Conforms to EN343 Class 3 Breathability