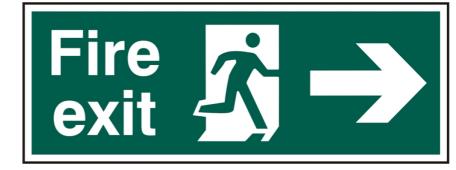

## **FIRE EXIT SIGN**

- Fire exit (Man arrow right) safety sign
- Rigid PVC
- Sticks to most surfaces Can be wiped clean
- Packed in fives
- 400 x 150mm

SHEE

SPECIFICATION

| Packaging Waste<br>Plastic<br>Cardboard<br>Carton Weight: | 0.025kg | <b>Type</b><br>Outer<br>Outer | Units<br>1<br>1 | Weight(g)<br>12.96<br>6.38 | Length(mm) | Width(mm) | Height(mm) |
|-----------------------------------------------------------|---------|-------------------------------|-----------------|----------------------------|------------|-----------|------------|
| Carton Weight:                                            | 0.025kg |                               |                 |                            |            |           |            |