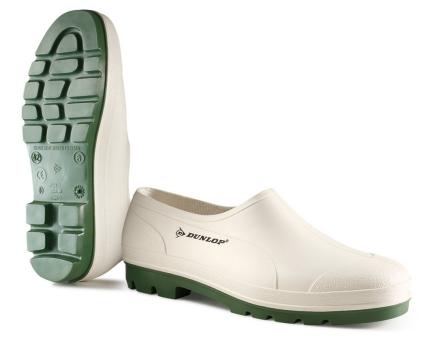

## WELLIE SHOE WHITE 06 (B370411)

Easy-on and easy-off wellie shoe for food areas. Resistant against minerals, animal and plant oils, fats, disinfectants and various chemicals including low-concentration acids, bases and fertilisers.

- Waterproof to give protection in wet conditions
- Oil resistant, SRA rated outsole for perfect grip
- Slip resistant to assure safe working conditions
- No steel components
- Non-safety
- EN ISO 20347:2012 Personal protective equipment. Occupational footwear OB FO CI SRA