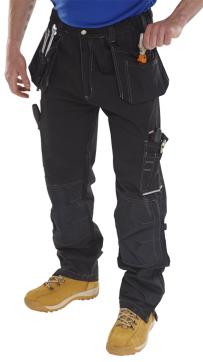

## **SHAWBURY M/P TROUSER BLACK 30**

- 250gsm Polycotton twill fabric
- Multi pocket design with tool pouches
- Tuck away holster pockets
- 1 rear pocket with hook and loop flap
- Hammer loop
- External knee pad pouches
- Reinforced knees
- Side elastic on waist for comfort and ease of fitting
- 30cm gusset at ankles with zip closure
- Available in regular and tall fit (T)