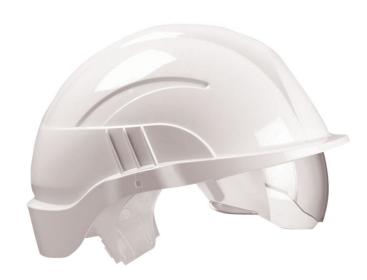

## **VISION PLUS SAFETY HELMET INTEGRATED VISOR**

- Specialised ABS safety helmet with fully integrated retractable moulded visor
- The visor design allows for prescription eyewear to be used underneath it
- Anti-scratch and anti-mist coating for improved durability and visibility
- Visor achieves Grade A High Energy Impact Protection to EN 166
- Visor approved to EN 166
- Helmet approved to EN 397