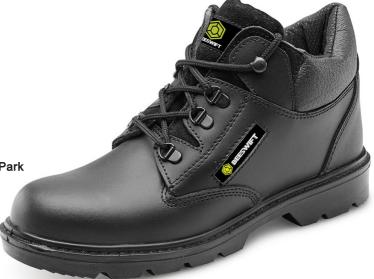

## **CLICK MID CUT BOOT MS BL 13**

Product Code:

CF4BL13

The manufacturer or his nominated representative established in the community:

Beeswift Limited Unit 120 The Hub Birmingham United Kingdom B6 7ES

Declares that the P.P.E described above is in conformity with the provisions of Regulation (EU) 2016/425 and where in such case the national standard transposing harmonised standard numbers: