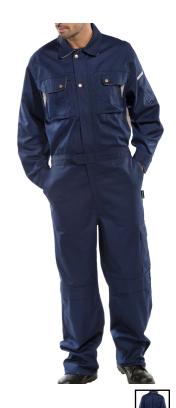

Cat 1 - Minimal Risk

Garment has a Reinforced Elasticated Waist

- Unique Stretch-plus design for enhanced comfort
- Elasticated back design allows garment to move with you as you work
- Hardwearing 250gsm 65/35 polycotton fabric
- Internal kneepad pockets
- Concealed nylon zipped front
- 2 x breast pockets with unique design
- 2 x hook and loop hip pockets
- 2 x thigh pockets
- 2 x rear pockets
- 1 x left sleeve pocket
- Under arm ventilation system