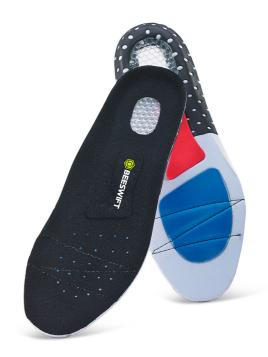

Non-Safety

- High elastic E.V.A insole footbed with soft latex
- Shock absorption honeycomb heel
- Excellent comfort
- Offers cushioning and support for the feet over extended walking and standing time periods
- Protects the foot from impact with the ground and helps to lessen the stress on joints and ligaments in the foot
- Helps prevent injury
- Friction reducing top fabric
- Fits in most shoes with a removable insole