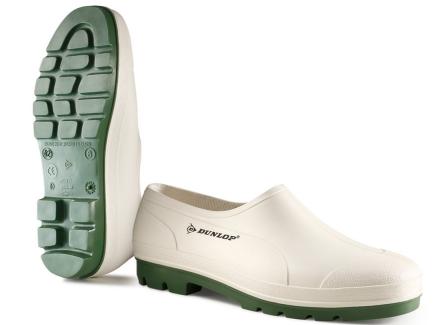

## WELLIE SHOE WHITE 05 (B370411)

Easy-on and easy-off wellie shoe for food areas. Resistant against minerals, animal and plant oils, fats, disinfectants and various chemicals including low-concentration acids, bases and fertilisers.

- Waterproof to give protection in wet conditions
- Oil resistant, SRA rated outsole for perfect grip
- Slip resistant to assure safe working conditions
- No steel components
- Non-safety
- EN ISO 20347:2012 Personal protective equipment. Occupational footwear OB FO CI SRA