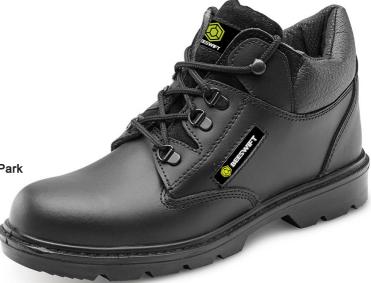

## **CLICK MID CUT BOOT MS BL 12**

Product Code: CF4BL12

The manufacturer or his nominated representative established in the community:

Beeswift Limited Unit 120 The Hub Birmingham United Kingdom B6 7ES

Declares that the P.P.E described above is in conformity with the provisions of Regulation (EU) 2016/425 and where in such case the national standard transposing harmonised standard numbers: