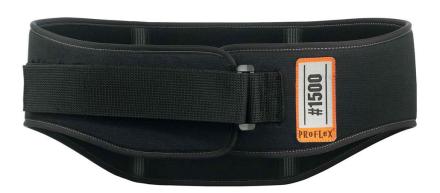

## 1500 BACK SUPPORT BELT XXL

**Product Code:** 

EY1500BSXXL

Selling UOM:

Each

Pack Size:

1

- Weightlifter-style design ideal for over head lifting
- Contoured design hugs the body for an exact, comfortable fit
- Durable 900D foam conforms with the body contours for greater comfort when lifting
- Horizontal lumbar pad fills the gap in the back s natural curve for added support and comfort throughout longer periods of wear.
- Durable fabric resists stains for tough working environments.
- Adjustable closure provides an exact, comfortable fit.
- Fits waist 42" 46" (107 117cm)