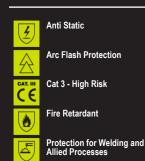

Leg length: Small (S) - 29" Regular - 31" Tall (T) - 33"

EN ISO 13688:2013 - General requirements for protective clothing EN 1149-3:2004 - Anti Static - Test methods for measurements of charge decay EN 1149-5:2008 - Anti Static - Material performance and design requirements

EN ISO 11611:2015 (Class 1 A1 A2) - Protective clothing for use in welding

EN ISO 11612:2015 (A1 A2 B1 C1) - Protection against heat and flame

## ARC FLASH

IEC 61482-2:2009 - Performance requirements and design requirements EN 61482-1-2:2007 (Class 1 = 4kA) - Box Arc testing EN 61482-1-1:2009 (ATPV = 10.8 Cal/cm2) - Open Arc testing

• Each garment style is independantly tested to both box and open ARC standards.

- Click ARC production is covered by article 11B certification.
- Does NOT conform to EN ISO 20471

| Packaging Waste |         | Туре  | Units | Weight(g) | Length(mm) | Width(mm) | Height(mm) |
|-----------------|---------|-------|-------|-----------|------------|-----------|------------|
| Cardboard       |         | Outer | 1     | 920.00    | 588.00     | 388.00    | 330.00     |
| Plastic         |         | Inner | 20    | 15.51     |            |           |            |
| Tissue Paper    |         | Inner | 20    | 1.27      |            |           |            |
| Paper           |         | Inner | 20    | 33.93     |            |           |            |
| Cardboard       |         | Inner | 2     | 60.00     |            |           |            |
| Cardboard       |         | Inner | 20    | 1.88      |            |           |            |
| Carton Weight:  | 18.52ka |       |       |           |            |           |            |