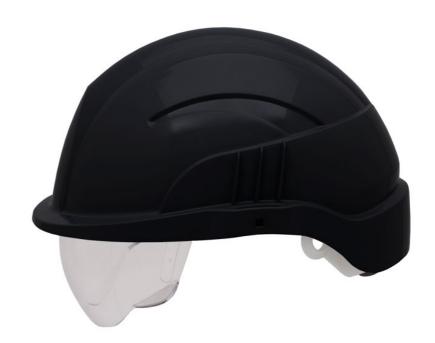

## **VISION PLUS SAFETY HELMET WITH INTEGRATED VISOR**

- Specialised ABS safety helmet with fully integrated retractable moulded visor
- The visor design allows for prescription eyewear to be used underneath it
- Anti-scratch and anti-mist coating for improved durability and visibility
- Visor achieves Grade A High Energy Impact Protection to EN 166
- Visor approved to EN 166
- Helmet approved to EN 397