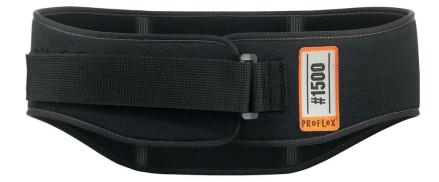

## 1500 BACK SUPPORT BELT SML

- Weightlifter-style design ideal for over head lifting
- Contoured design hugs the body for an exact, comfortable fit

Durable 900D foam conforms with the body contours for greater comfort when lifting
Horizontal lumbar pad fills the gap in the back s natural curve for added support and comfort

 Horizontal lumbar pad fills the gap in the back's na throughout longer periods of wear.

- Durable fabric resists stains for tough working environments.
- Adjustable closure provides an exact, comfortable fit.
- Fits waist 25" 30" (64 76cm)