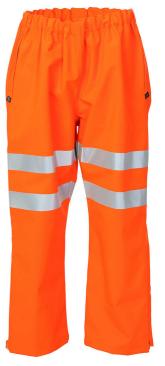

## GORE-TEX FOUL WEATHER OVER TROUSER OR SML

GORE-TEX Fabrics take protective clothing to another level: they're fully waterproof and windproof; and highly breathable to avoid heat build-up.

They can also withstand high water pressure and severe mechanical stresses

- Outer fabric is fully seam sealed for maximum protection against the elements whilst remaining breathable
- Zipped leg openings to enable ease of access to boots
- Approved to BS EN ISO 20471: 2003 Class 1, EN343: 2003 3:3, RIS-3279-TOM, EN ISO 13688: 2013
- Outer fabric 100% polyester with ePTFE membrane
- Washable at 40° and industrial laundering