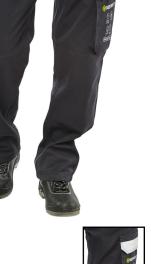

## Selling UOM:

Each

Pack Size:

1

• Fire retardant, Anti-static, ARC Flash cargo style trousers.

**ARC COMPLIANT TROUSER NAVY 42T** 

- 300gsm 60/40 Modacrylic/cotton blend.
- Inherently flame retardant.
- Flame retardant qualities will not diminish during life of garment.
- Triple stitch construction.
- 7 belt loop part elastic waistband, double button closure.
- 2 hip pockets.
- Rear patch pocket with hook and loop closure flap.
- Large bellows pocket to each leg with hook and loop closure flap.
- Right leg mobile phone pocket with hook and loop closure flap.
- All pocket flaps with Retro-reflective tape feature.
- Internal knee pad pouches.
- Large qualifying icons on left leg pocket.