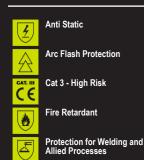

## Selling UOM:

Each

Pack Size:

1

• Fire retardant, Anti-static, ARC Flash cargo style trousers.

**ARC COMPLIANT TROUSER NAVY 42T** 

- 300gsm 60/40 Modacrylic/cotton blend.
- Inherently flame retardant.
- Flame retardant qualities will not diminish during life of garment.
- Triple stitch construction.
- 7 belt loop part elastic waistband, double button closure.
- 2 hip pockets.
- Rear patch pocket with hook and loop closure flap.
- Large bellows pocket to each leg with hook and loop closure flap.
- Right leg mobile phone pocket with hook and loop closure flap.
- All pocket flaps with Retro-reflective tape feature.
- Internal knee pad pouches.
- Large qualifying icons on left leg pocket.

Leg length: Small (S) - 29" Regular - 31" Tall (T) - 33"

EN ISO 13688:2013 - General requirements for protective clothing EN 1149-3:2004 - Anti Static - Test methods for measurements of charge decay EN 1149-5:2008 - Anti Static - Material performance and design requirements

EN ISO 11611:2015 (Class 1 A1 A2) - Protective clothing for use in welding

EN ISO 11612:2015 (A1 A2 B1 C1) - Protection against heat and flame

## ARC FLASH

IEC 61482-2:2009 - Performance requirements and design requirements EN 61482-1-2:2007 (Class 1 = 4kA) - Box Arc testing EN 61482-1-1:2009 (ATPV = 10.8 Cal/cm2) - Open Arc testing

• Each garment style is independantly tested to both box and open ARC standards.