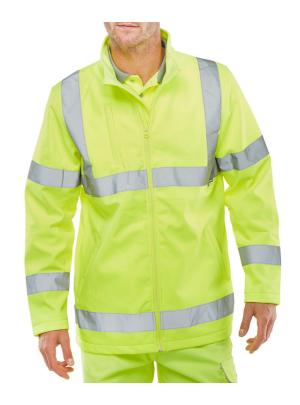

## **SOFT SHELL JKT SAT YELLOW 4XL EN20471**

Product Code: SS20471SY4XL

The manufacturer or his nominated representative established in the community:

Beeswift Limited Unit 120 The Hub Birmingham United Kingdom B6 7ES