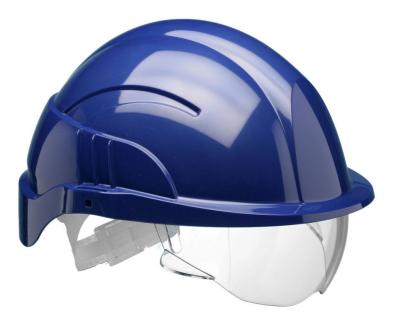

## VISION PLUS SAFETY HELMET WITH INTEGRATED VISOR

- Specialised ABS safety helmet with fully integrated retractable moulded visor
- The visor design allows for prescription eyewear to be used underneath it
- Anti-scratch and anti-mist coating for improved durability and visibility
- Visor achieves Grade A High Energy Impact Protection to EN 166
- Visor approved to EN 166
- Helmet approved to EN 397