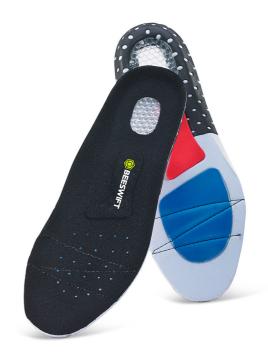

**CLICK GEL INSOLE 44/10** 

Product Code:

CF100010

Selling UOM:

Each

Pack Size:

1

Cat 1 - Minimal Risk

Non-Safety

- High elastic E.V.A insole footbed with soft latex
- Shock absorption honeycomb heel
- Excellent comfort
- Offers cushioning and support for the feet over extended walking and standing time periods
- Protects the foot from impact with the ground and helps to lessen the stress on joints and ligaments in the foot
- Helps prevent injury
- Friction reducing top fabric
- Fits in most shoes with a removable insole