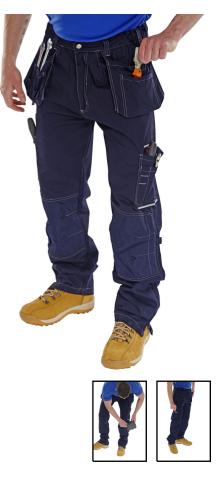

Product Code:

SMPTN30

Selling UOM:

Each

Pack Size:

1

- 250gsm Polycotton twill fabric
- Multi pocket design with tool pouches
- Tuck away holster pockets
- 1 rear pocket with hook and loop flap
- Hammer loop
  - External knee pad pouches
  - Reinforced knees
  - Side elastic on waist for comfort and ease of fitting

**SHAWBURY M/P TROUSER NAVY 30** 

- 30cm gusset at ankles with zip closure
- Available in regular and tall fit (T)

BEESWIFT

PECIFICA

| Packaging Waste | Туре    | Units | Weight(g) | Length(mm) | Width(mm) | Height(mm) |
|-----------------|---------|-------|-----------|------------|-----------|------------|
| Cardboard       | Outer   | 1     | 1.320.00  | 546.00     | 390.00    | 264.00     |
| Plastic         | Inner   | 20    | 11.77     |            |           |            |
| Cardboard       | Inner   | 20    | 1.88      |            |           |            |
| Cardboard       | Inner   | _0    | 43.69     |            |           |            |
| Carton Weight:  | 15.32kg |       | 40.00     |            |           |            |