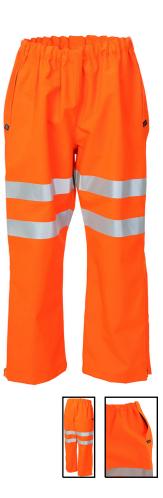

## GORE-TEX FOUL WEATHER OVER TROUSER OR MED

GORE-TEX Fabrics take protective clothing to another level: they're fully waterproof and windproof; and highly breathable to avoid heat build-up. They can also withstand high water pressure and severe mechanical stresses

• Outer fabric is fully seam sealed for maximum protection against the elements whilst remaining breathable

- · Zipped leg openings to enable ease of access to boots
- Approved to BS EN ISO 20471: 2003 Class 1, EN343: 2003 3:3, RIS-3279-TOM, EN ISO 13688: 2013
- Outer fabric 100% polyester with ePTFE membrane
- Washable at 40° and industrial laundering