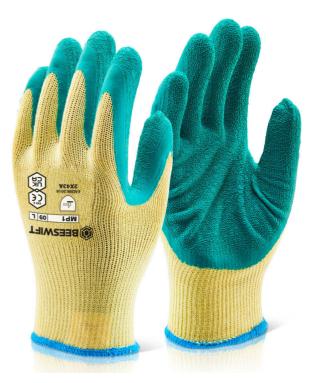

Product Code: MP1GXXL

## M/P GREEN LATEX P/C GLOVE XXL

The manufacturer or his nominated representative established in the community:

Beeswift Limited Unit 120 The Hub Birmingham United Kingdom B6 7ES

Declares that the P.P.E described above is in conformity with the provisions of Regulation (EU) 2016/425 and where in such case the national standard transposing harmonised standard numbers:

EN 388:2016 EN 420:2003 + A1:2009

and is in compliance with: