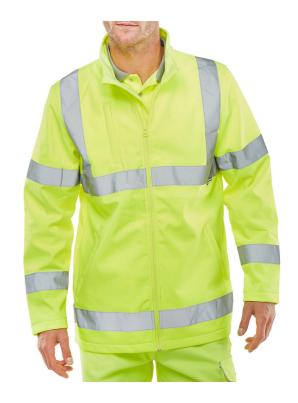

## **SOFT SHELL JKT SAT YELLOW 3XL EN20471**

Product Code: SS20471SY3XL

The manufacturer or his nominated representative established in the community:

Beeswift Limited Unit 120 The Hub Birmingham United Kingdom B6 7ES