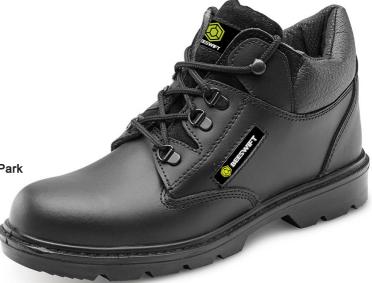

## **CLICK MID CUT BOOT MS BL 09**

Product Code: CF4BL09

The manufacturer or his nominated representative established in the community:

Beeswift Limited Unit 120 The Hub Birmingham United Kingdom B6 7ES

Declares that the P.P.E described above is in conformity with the provisions of Regulation (EU) 2016/425 and where in such case the national standard transposing harmonised standard numbers: