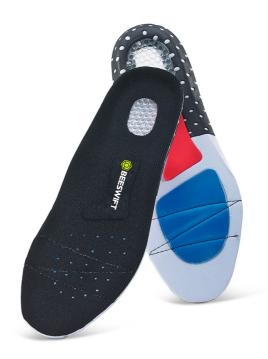

**CLICK GEL INSOLE 43/09** 

Product Code:

CF100009

Selling UOM:

Each

Pack Size:

1

Cat 1 - Minimal Risk

Non-Safety

- High elastic E.V.A insole footbed with soft latex
- Shock absorption honeycomb heel
- Excellent comfort
- Offers cushioning and support for the feet over extended walking and standing time periods
- Protects the foot from impact with the ground and helps to lessen the stress on joints and ligaments in the foot
- Helps prevent injury
- Friction reducing top fabric
- Fits in most shoes with a removable insole