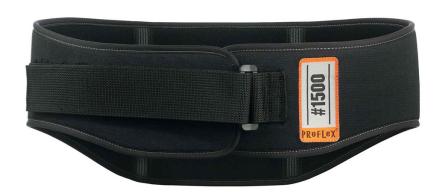

## 1500 BACK SUPPORT BELT MED

**Product Code:** 

EY1500BSM

Selling UOM:

Each

Pack Size:

1

- Weightlifter-style design ideal for over head lifting
- Contoured design hugs the body for an exact, comfortable fit
- Durable 900D foam conforms with the body contours for greater comfort when lifting
- Horizontal lumbar pad fills the gap in the back s natural curve for added support and comfort throughout longer periods of wear.
- Durable fabric resists stains for tough working environments.
- Adjustable closure provides an exact, comfortable fit.
- •Fits waist 30" 34" (76 86cm)